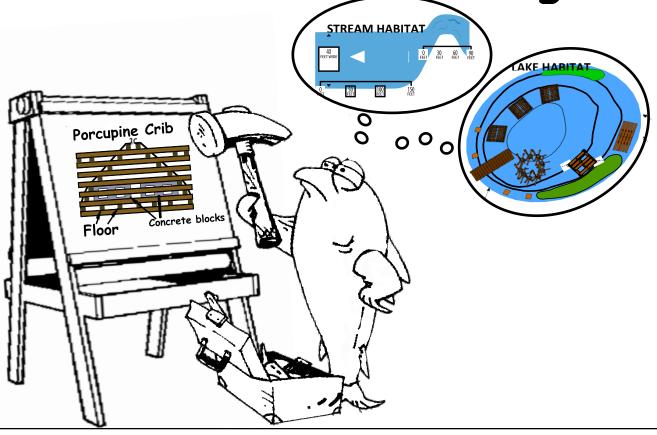

## **Habitat Management**

Do you like to build things? PFBC's Habitat Management staff work together with community partners to enhance PA waterways by building fish habitat in lakes and streams. A few types of habitat structures in streams and lakes, not only provide "homes for fish", but also help stabilize banks and decrease sedimentation from impacting the waterways. PFBC's biologists first study the waterway and determine the best location for habitat structures to be placed. Then they design those structures and work with community partners to build the structures. LEARN MORE by READING PFBC's - PLAY - Careers With PA Fish and Boat Commission, and/or PLAY - Good Fishing Needs Good Habitat!