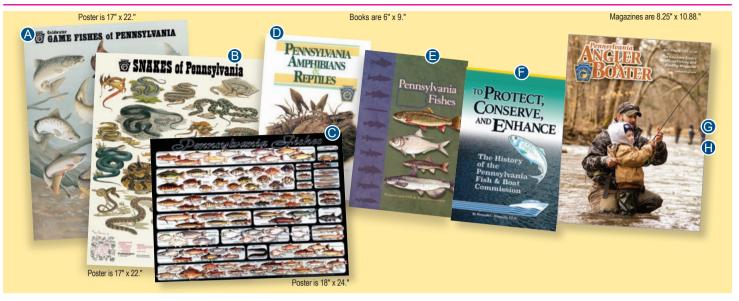

## Pennsylvania Fish and Boat Commission Wall Charts, Books, and More

|          |                                                                                                                                          | Price Quantity | Subtotal |
|----------|------------------------------------------------------------------------------------------------------------------------------------------|----------------|----------|
| <b>A</b> | Set of: Coldwater Fishes, Coolwater/Warmwater<br>Fishes, Migratory Fishes, Miscellaneous Fishes,<br>Panfishes, Forage Fishes (6 posters) | \$13.99        |          |
| B        | Set of: Frogs, Salamanders, Snakes, Turtles (4 posters)                                                                                  | \$12.11        |          |
| 0        | Set of: Pennsylvania Fishes Wall Charts (2 posters)                                                                                      | \$ 9.16        |          |
| D        | Pennsylvania Amphibians & Reptiles Book (172 pages)                                                                                      | \$14.34        |          |
| Ø        | Pennsylvania Fishes Book (172 pages)                                                                                                     | \$14.34        |          |
| 6        | To Protect, Conserve, and Enhance Book (400 pages)                                                                                       | \$25.02        |          |

## Merchandise Total

Processing and shipping/handling charges are included in the prices.

| G | Pennsylvania Angler & Boater Magazine |
|---|---------------------------------------|
| _ | One-Year Subscription (6 issues)      |
| Ð | Pennsylvania Angler & Boater Magazine |