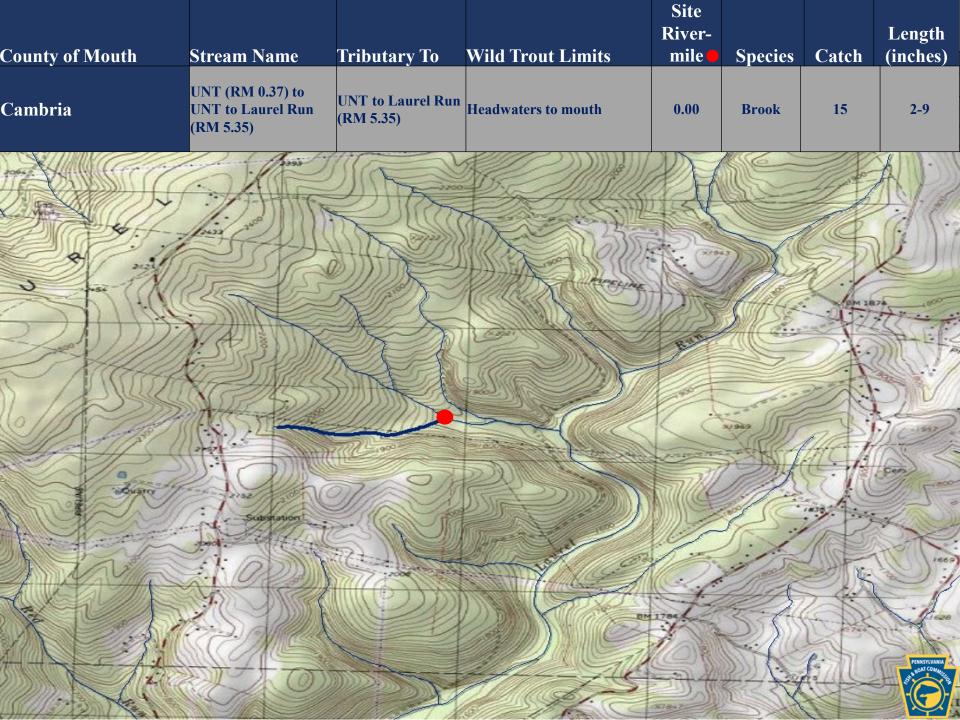

|                                       |                  |                                |                           | Site    |                  |           | T                                  |
|---------------------------------------|------------------|--------------------------------|---------------------------|---------|------------------|-----------|------------------------------------|
|                                       | S4               | T                              |                           | River-  | S                | Catal     | Length                             |
|                                       | Stream Name      | Tributary To                   | Wild Trout Limits         | mile 🗧  | Species          | Catch     | (inches)                           |
|                                       | UNT (RM 0.64) to | UNT (RM 0.64) to               |                           |         |                  |           |                                    |
|                                       |                  | UNT to West                    |                           | 0.00    | Brook            | 2         | 2                                  |
| Wayne                                 |                  |                                | Headwaters to mouth       | 0.00    | Brown            | 3         | 2                                  |
|                                       |                  | Lackawaxen River<br>(RM 13.82) |                           |         |                  |           |                                    |
|                                       | (NN 13.02)       | (KIVI 13.02)                   | ALSON MULT                | Reas    |                  | 100       | ) maar                             |
|                                       | 7/3/             | RAA                            |                           | 5       |                  |           |                                    |
|                                       |                  | 17 AC                          | 1 Colo                    | Brancis |                  | - And     |                                    |
|                                       | Shale A          |                                | HAL.                      |         | Jun.             | San Aller |                                    |
| - Ale                                 |                  |                                | Contraction of the second | RACE    | 2                | 2 C       | C:J                                |
| (Dra)                                 | - ON             |                                |                           | DI      | All and a series | - Joes    | tawaxen .                          |
| 570000                                |                  | 1                              |                           | 50      | 22               |           | 2. C                               |
| 3                                     |                  | P                              |                           |         |                  |           | Mo                                 |
| · · · · · · · · · · · · · · · · · · · |                  |                                |                           | S       | Sp.              | English - |                                    |
|                                       |                  |                                |                           |         | SE               | 5         | PERKSTUVANIA<br>BOAT COMMUNICATION |