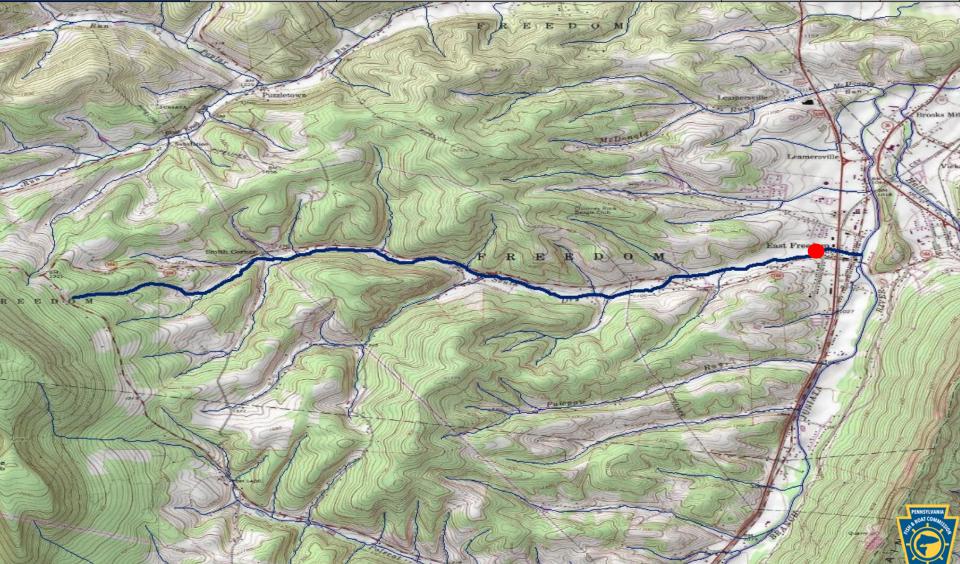

| County of Mouth | Stream Name   | Tributary To                       | Wild Trout Limits   | Site<br>River-<br>mile | Species | Catch | Length<br>(inches) |
|-----------------|---------------|------------------------------------|---------------------|------------------------|---------|-------|--------------------|
| Blair           | South Dry Run | Frankstown Branch<br>Juniata River | Headwaters to mouth | 0.26                   | Brown   | 16    | 2-12               |



|                     |              |                                    |                                                                                                            | Site<br>River- |         |       | Length                |
|---------------------|--------------|------------------------------------|------------------------------------------------------------------------------------------------------------|----------------|---------|-------|-----------------------|
| County of Mouth     | Stream Name  | Tributary To                       | Wild Trout Limits                                                                                          | mile 🔴         | Species | Catch | (inches)              |
| Blair               | Township Run | Frankstown Branch<br>Juniat