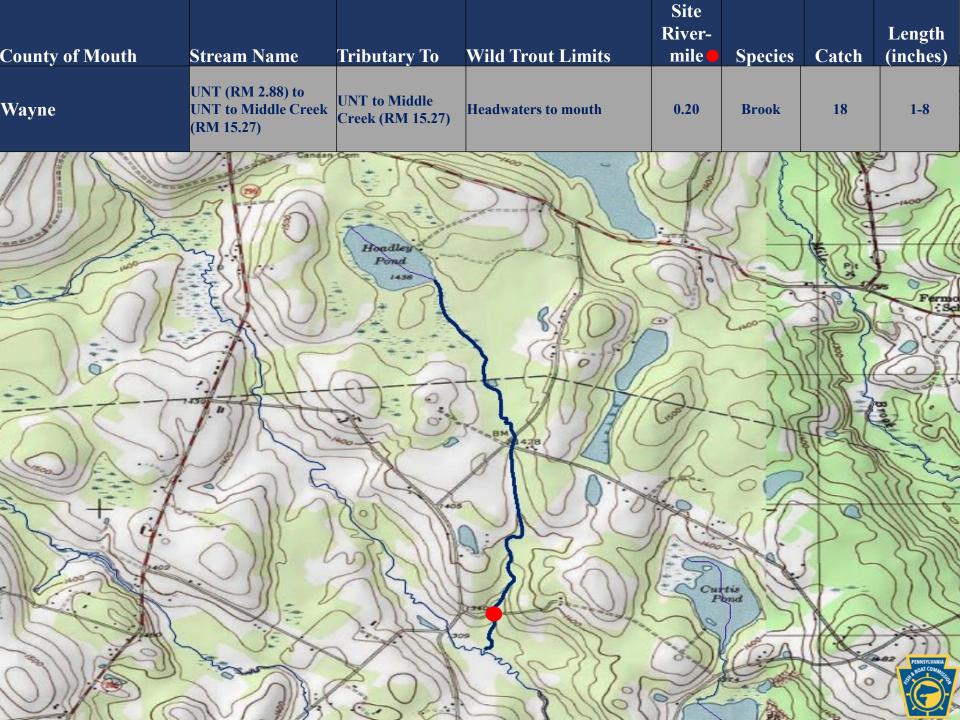

|                                       |                  |                                |                           | Site    |                  |           | T                                  |
|---------------------------------------|------------------|--------------------------------|---------------------------|---------|------------------|-----------|------------------------------------|
|                                       | S4               | T                              |                           | River-  | S                | Catal     | Length                             |
|                                       | Stream Name      | Tributary To                   | Wild Trout Limits         | mile 🗧  | Species          | Catch     | (inches)                           |
|                                       | UNT (RM 0.64) to | UNT (RM 0.64) to               |                           |         |                  |           |                                    |
|                                       |                  | UNT to West                    |                           | 0.00    | Brook            | 2         | 2                                  |
| Wayne                                 |                  |                                | Headwaters to mouth       | 0.00    | Brown            | 3         | 2                                  |
|                                       |                  | Lackawaxen River<br>(RM 13.82) |                           |         |                  |           |                                    |
|                                       | (NN 13.02)       | (KIVI 13.02)                   | ALSON MULT                | Reas    |                  | 100       | ) maar                             |
|                                       | 7/3/             | RAA                            |                           | 5       |                  |           |                                    |
|                                       |                  | 17 AC                          | 1 Colo                    | Brancis |                  | - And     |                                    |
|                                       | Shale A          |                                | HAL.                      |         | Jun.             | San Aller |                                    |
| - Ale                                 |                  |                                | Contraction of the second | RACE    | 2                | 2 C       | C:J                                |
| (Dra)                                 | - ON             |                                |                           | DI      | All and a series | - Joes    | tawaxen .                          |
| 570000                                |                  | 1                              |                           | 50      | 22               |           | 2. C                               |
| 3                                     |                  | P                              |                           |         |                  |           | Mo                                 |
| · · · · · · · · · · · · · · · · · · · |                  |                                |                           | S       | Sp.              | English - |                                    |
|                                       |                  |                                |                           |         | SE               | 5         | PERKSTUVANIA<br>BOAT COMMUNICATION |