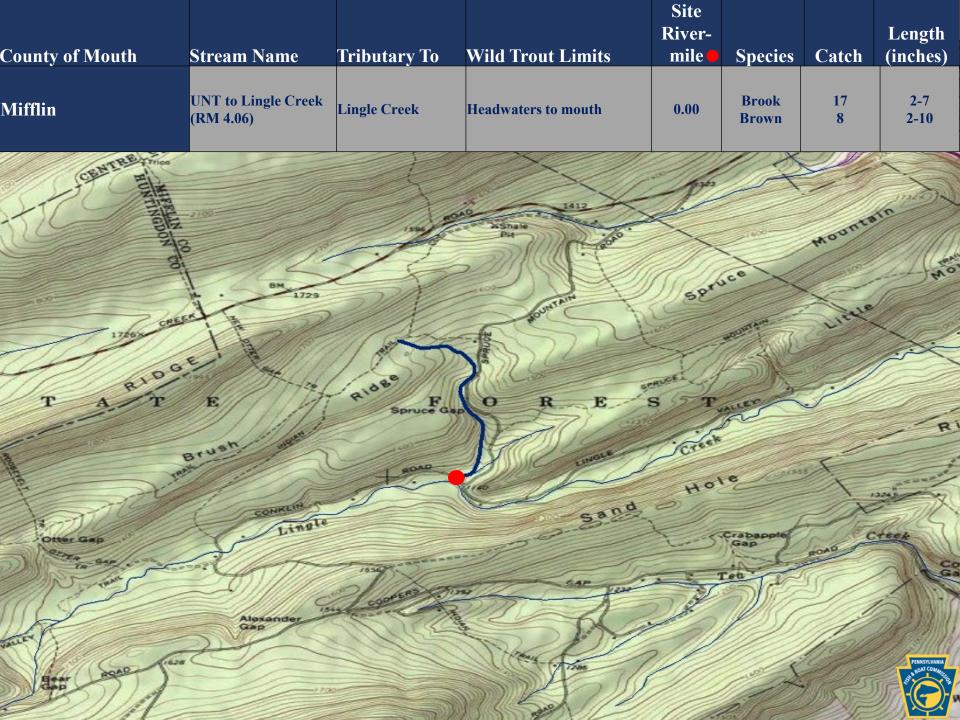

| County of Mouth | Stream Name   | Tributary To                       | Wild Trout Limits   | Site<br>River-<br>mile | Species | Catch | Length<br>(inches) |
|-----------------|---------------|------------------------------------|---------------------|------------------------|---------|-------|--------------------|
| Blair           | South Dry Run | Frankstown Branch<br>Juniata River | Headwaters to mouth | 0.26                   | Brown   | 16    | 2-12               |