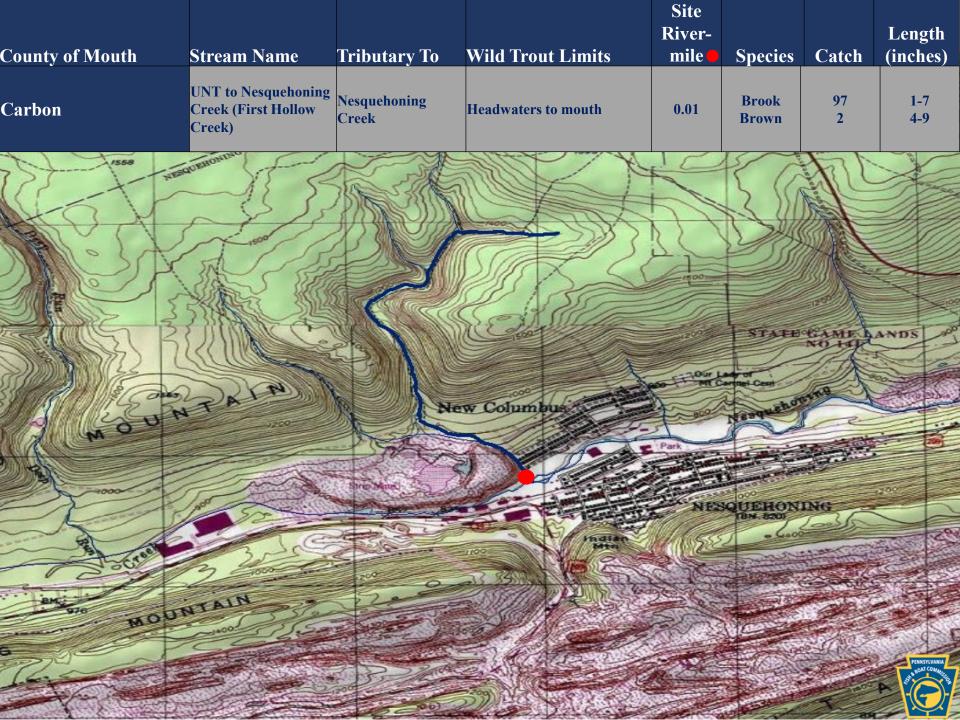

| 0.09           | Brown   | 4     | 2-6                   |
|                     | PRANKSTO W N | Cancel                             | British<br>British<br>British<br>British<br>British<br>British<br>British<br>British<br>British<br>British |                |         |       |                       |
| Priver and a second | e tott       | March John Mark                    | Springefield                                                                                               | Canister       | NC      |       | PRINTURAIN<br>A COLOR |
| Flowing Spring      | STR          | BUTTE                              | Gual                                                                                                       |                |         | 10    |                       |







|                                           |             |                |                          | Site<br>River-                         |         |        | Length   |
|-------------------------------------------|-------------|----------------|--------------------------|----------------------------------------|---------|--------|----------|
| County of Mouth                           | Stream Name | Tributary To   | Wild Trout Limits        | mile 🗕                                 | Species | Catch  | (inches) |
| Indiana                                   |             | Two Lick Creek | Headwaters to Laurel Run | 17.20                                  | Brown   | 44     | 2-16     |
|                                           | Kenwood     |                | Manuer<br>Station