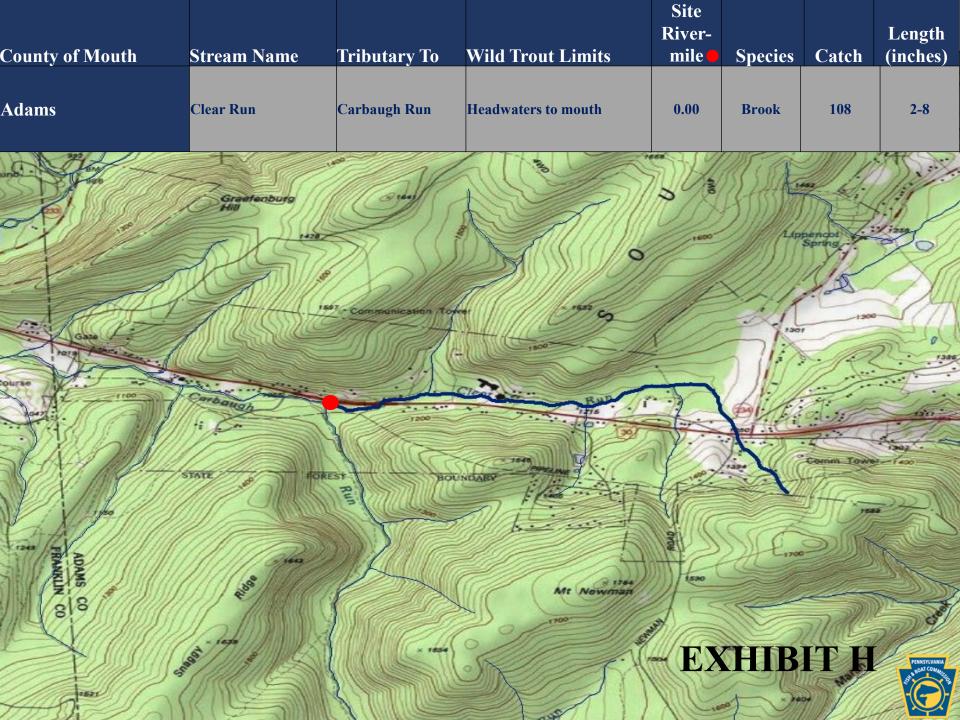

| County of Mouth | Stream Name   | Tributary To                       | Wild Trout Limits   | Site<br>River-<br>mile | Species | Catch | Length<br>(inches) |
|-----------------|---------------|------------------------------------|---------------------|------------------------|---------|-------|--------------------|
| Blair           | South Dry Run | Frankstown Branch<br>Juniata River | Headwaters to mouth | 0.26                   | Brown   | 16    | 2-12               |



|                     |              |                                    |                                                                                                            | Site<br>River- |         |       | Length                |
|---------------------|--------------|--------------------------------