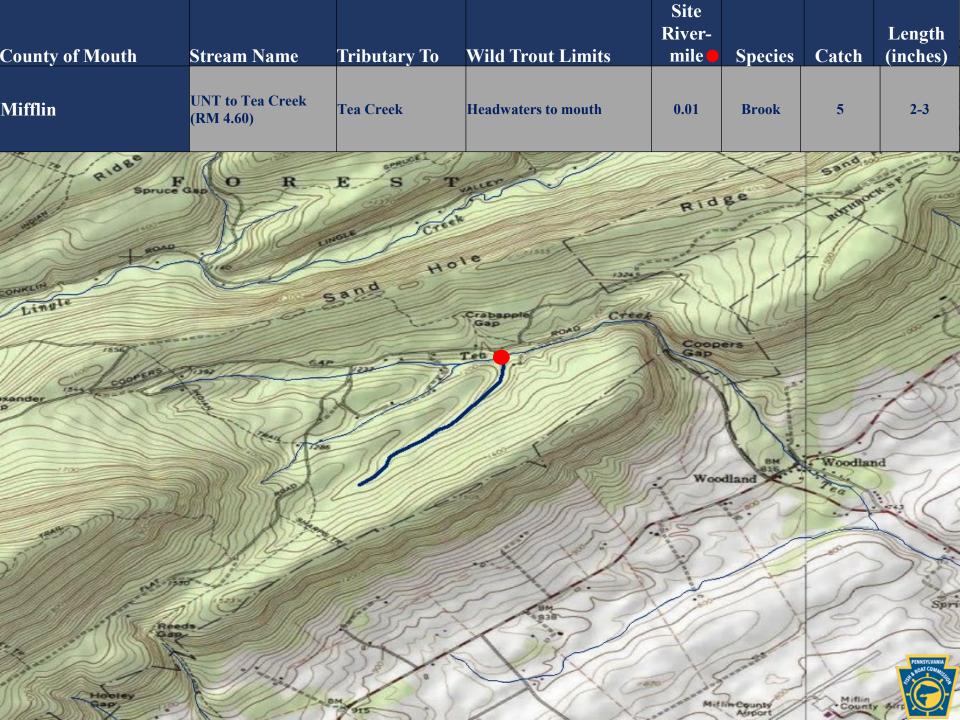

| County of Mouth | Stream Name   | Tributary To                       | Wild Trout Limits   | Site<br>River-<br>mile | Species | Catch | Length<br>(inches) |
|-----------------|---------------|------------------------------------|---------------------|------------------------|---------|-------|--------------------|
| Blair           | South Dry Run | Frankstown Branch<br>Juniata River | Headwaters to mouth | 0.26                   | Brown   | 16    | 2-12               |