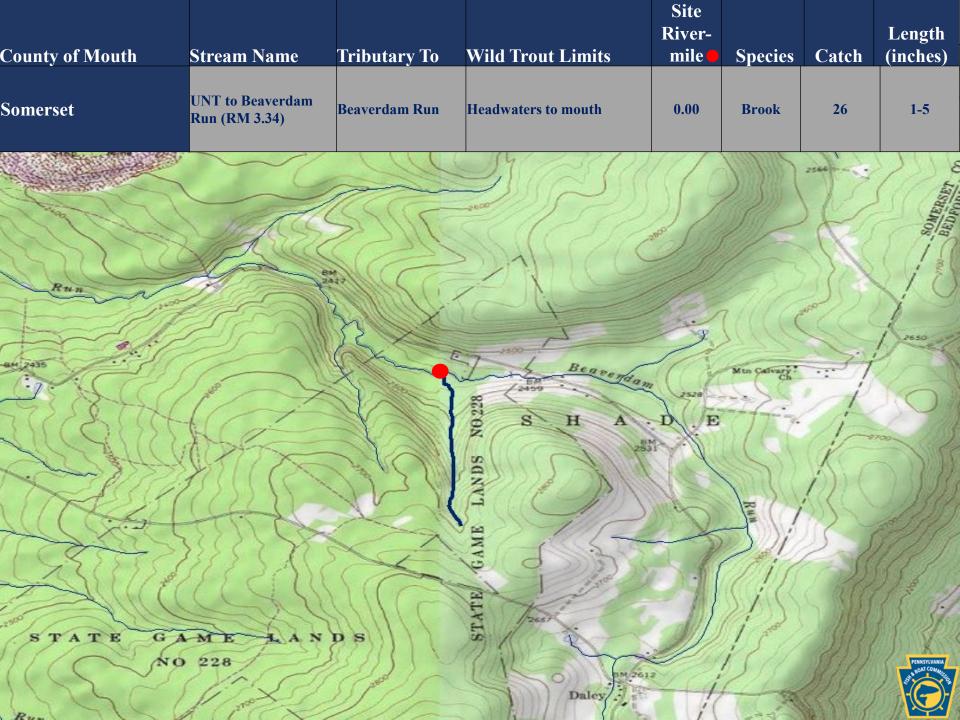

| County of Mouth | Stream Name  | Tributary To  | Wild Trout Limits   | Site<br>River-<br>mile <b>–</b> | Species | Catch | Length<br>(inches) |
|-----------------|--------------|---------------|---------------------|---------------------------------|---------|-------|--------------------|
| Juniata         | Schweyer Run | Juniata River | Headwaters to mouth | 0.08                            | Brown   | 6     | 2-7                |