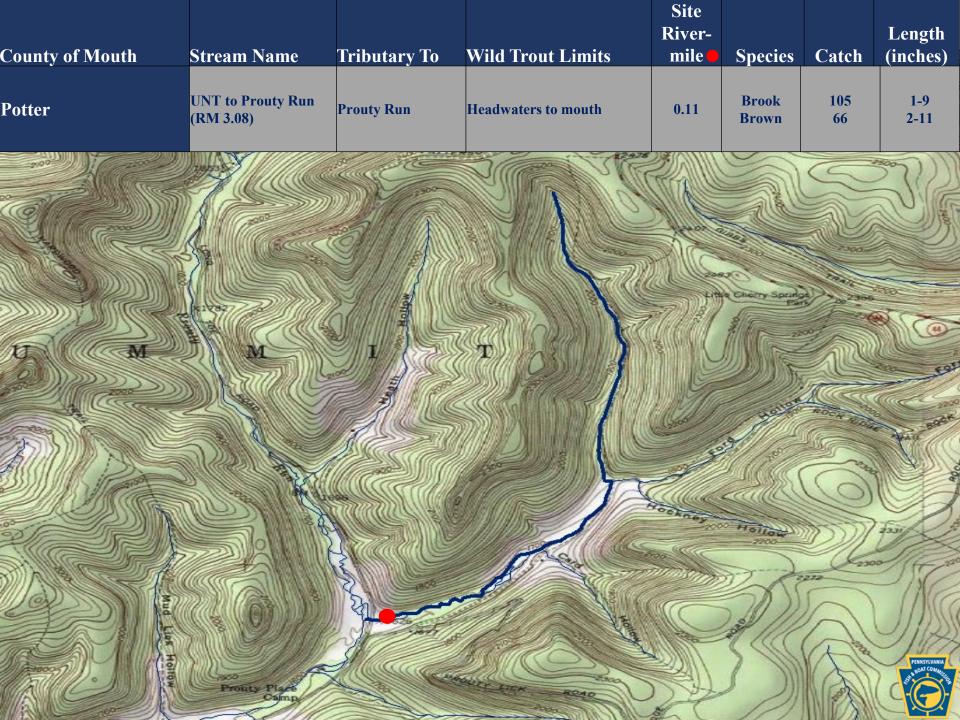

|                 |                   | T 11 4 — T — |                     | Site<br>River- | o _•           |         | Length                                       |
|-----------------|-------------------|--------------|---------------------|----------------|----------------|---------|----------------------------------------------|
| County of Mouth | Stream Name       | Tributary To | Wild Trout Limits   | mile 🗕         | Species        | Catch   | (inches)                                     |
| Potter          | Indian Shanty Run | Borie Branch | Headwaters to mouth | 0.00           | Brook<br>Brown | 2<br>13 | 5-7<br>2-4                                   |
|                 |                   |              |                     |                | 1000           | M       |                                              |
|                 |                   |              |                     |                | 244            | 700     |                                              |
|                 |                   |              | 1000                |                | 200            |         |                                              |
|                 |                   | PM DE CT     |                     |                |                |         |                                              |
|                 |                   |              |                     | Entra S(       |                | IJ      | M                                            |
|                 |                   |              | Indian Shear        | - 35           |                |         |                                              |
|                 | 2455              |              | 1 CEE 7 2 60        |                |                |         | Past                                         |
|                 |                   |              |                     |                |                | 60 C    |                                              |
|                 | 7/2051            |              |                     |                | 5777           |         | PENNSYLVANIA<br>PENNSYLVANIA<br>PENNSYLVANIA |
|                 |                   | A more       |                     | The second     |                | Ľ       |                                              |