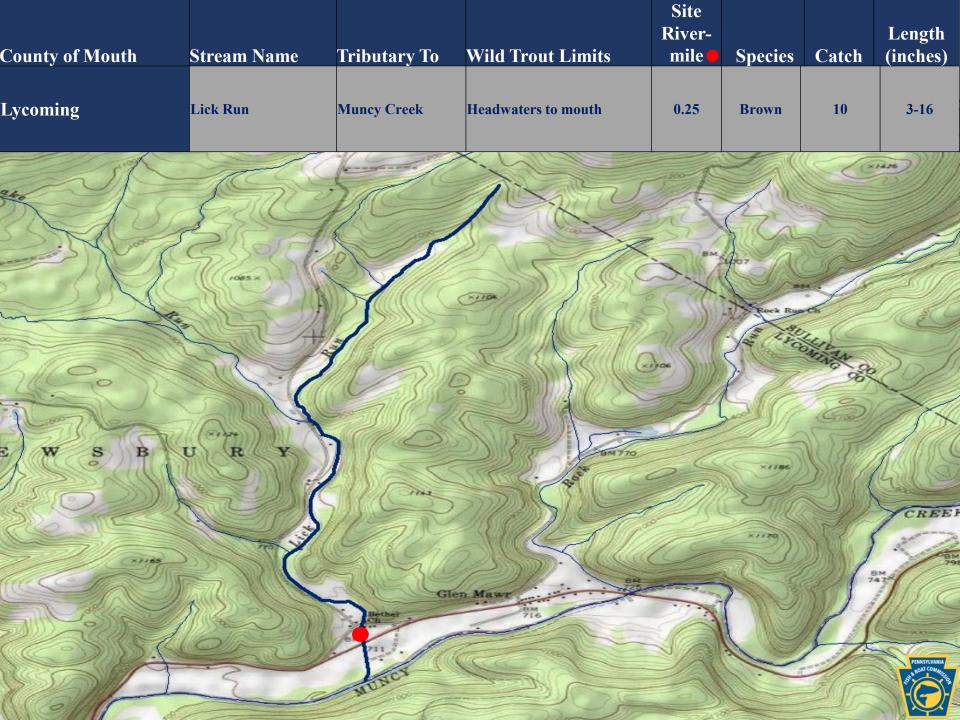

| County of Mouth | Stream Name   | Tributary To                       | Wild Trout Limits   | Site<br>River-<br>mile | Species | Catch | Length<br>(inches) |
|-----------------|---------------|------------------------------------|---------------------|------------------------|---------|-------|--------------------|
| Blair           | South Dry Run | Frankstown Branch<br>Juniata River | Headwaters to mouth | 0.26                   | Brown   | 16    | 2-12               |