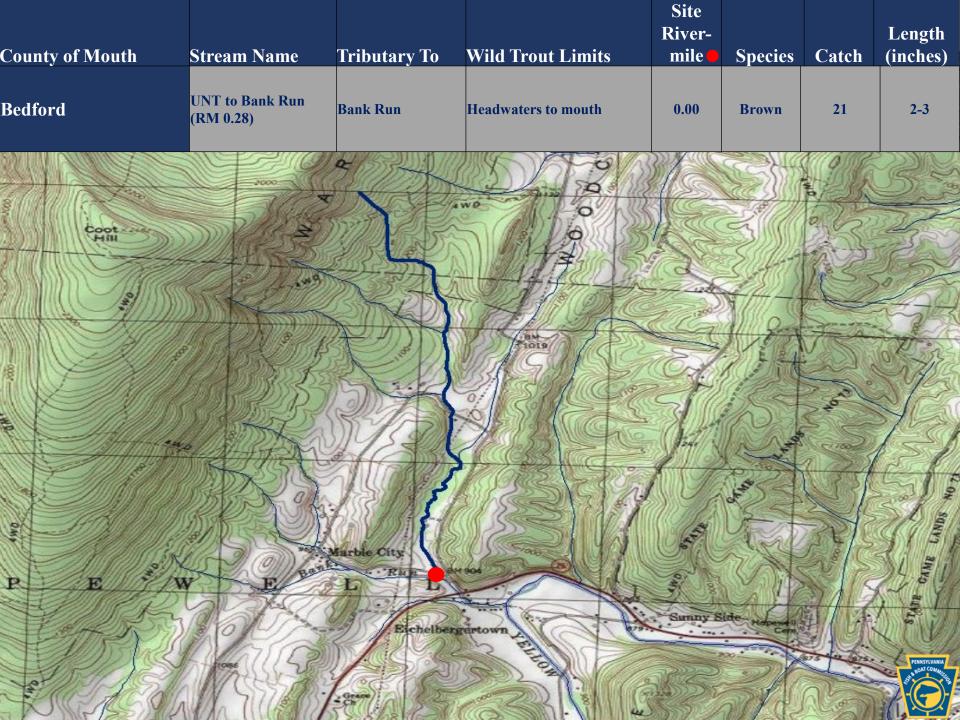

| County of Mouth | Stream Name   | Tributary To                       | Wild Trout Limits   | Site<br>River-<br>mile | Species | Catch | Length<br>(inches) |
|-----------------|---------------|------------------------------------|---------------------|------------------------|---------|-------|--------------------|
| Blair           | South Dry Run | Frankstown Branch<br>Juniata River | Headwaters to mouth | 0.26                   | Brown   | 16    | 2-12               |



|                     |              |                                    |                                                                                                            | Site<br>River- |         |       | Length                |
|---------------------|--------------|------------------------------------