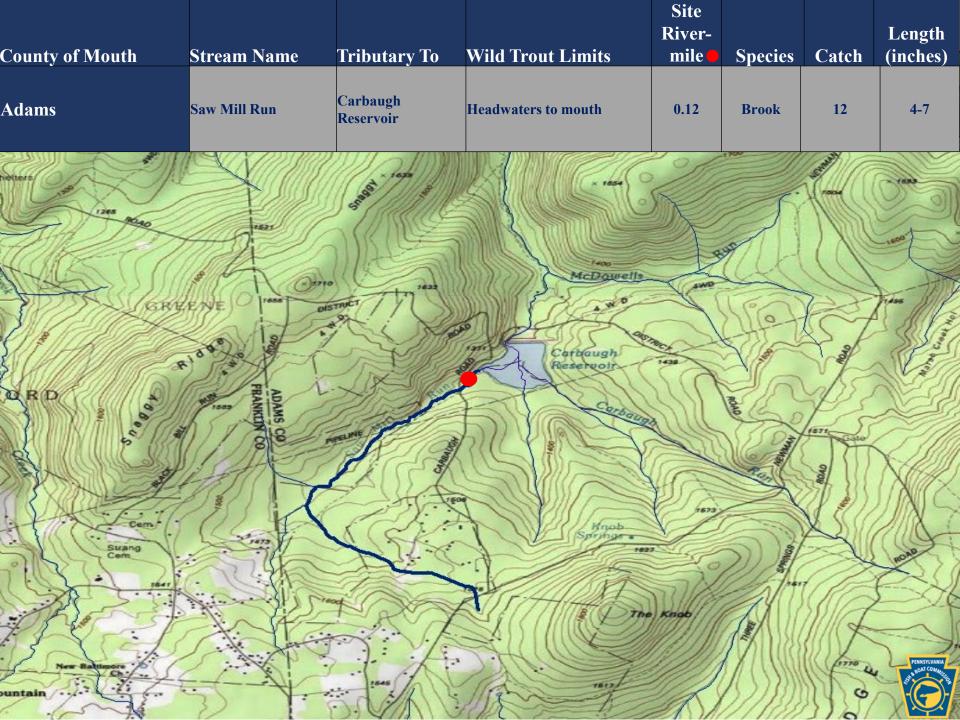

| County of Mouth | Stream Name   | Tributary To                       | Wild Trout Limits   | Site<br>River-<br>mile | Species | Catch | Length<br>(inches) |
|-----------------|---------------|------------------------------------|---------------------|------------------------|---------|-------|--------------------|
| Blair           | South Dry Run | Frankstown Branch<br>Juniata River | Headwaters to mouth | 0.26                   | Brown   | 16    | 2-12               |



|                     |              |                                    |                                                                                                            | Site<br>River- |         |       | Length                |
|---------------------|--------------|----------------------------------