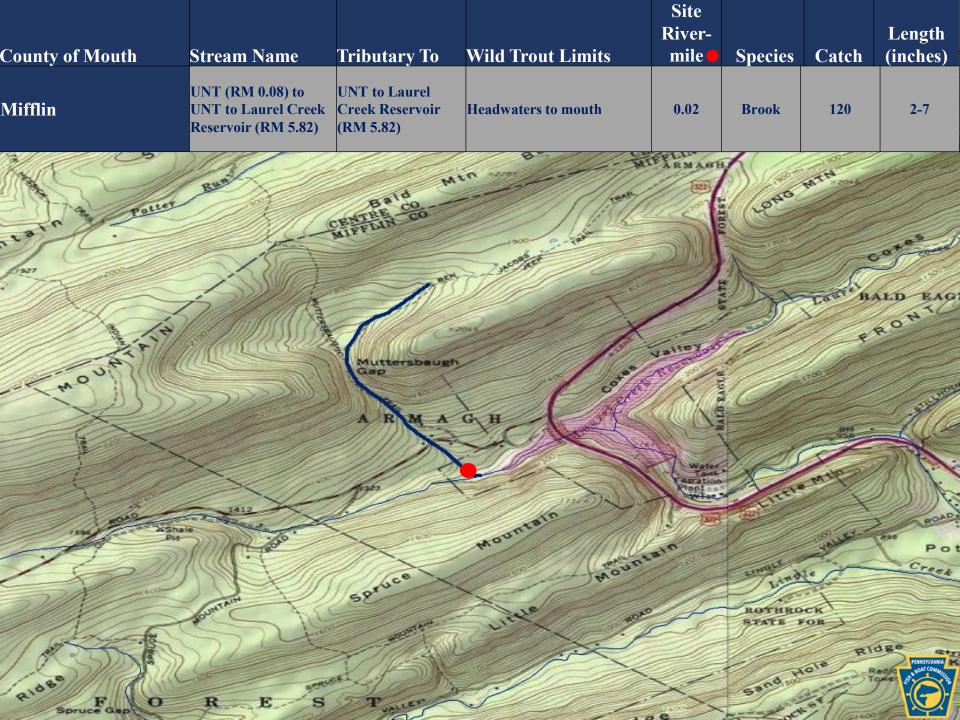

| County of Mouth | Stream Name   | Tributary To                       | Wild Trout Limits   | Site<br>River-<br>mile | Species | Catch | Length<br>(inches) |
|-----------------|---------------|------------------------------------|---------------------|------------------------|---------|-------|--------------------|
| Blair           | South Dry Run | Frankstown Branch<br>Juniata River | Headwaters to mouth | 0.26                   | Brown   | 16    | 2-12               |