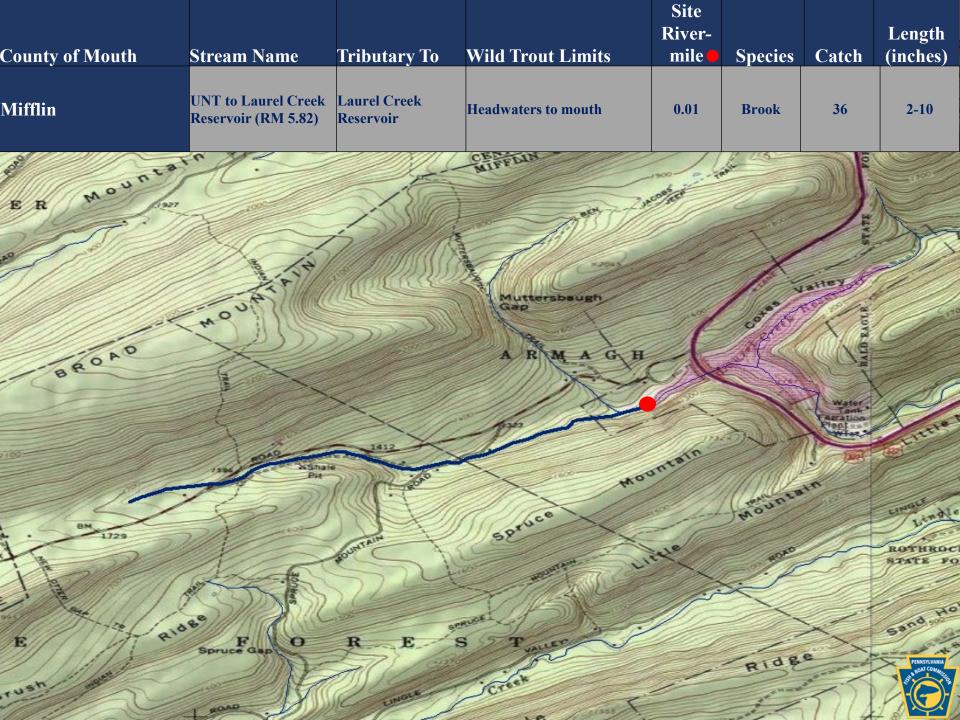

| County of Mouth | Stream Name   | Tributary To                       | Wild Trout Limits   | Site<br>River-<br>mile | Species | Catch | Length<br>(inches) |
|-----------------|---------------|------------------------------------|---------------------|------------------------|---------|-------|--------------------|
| Blair           | South Dry Run | Frankstown Branch<br>Juniata River | Headwaters to mouth | 0.26                   | Brown   | 16    | 2-12               |