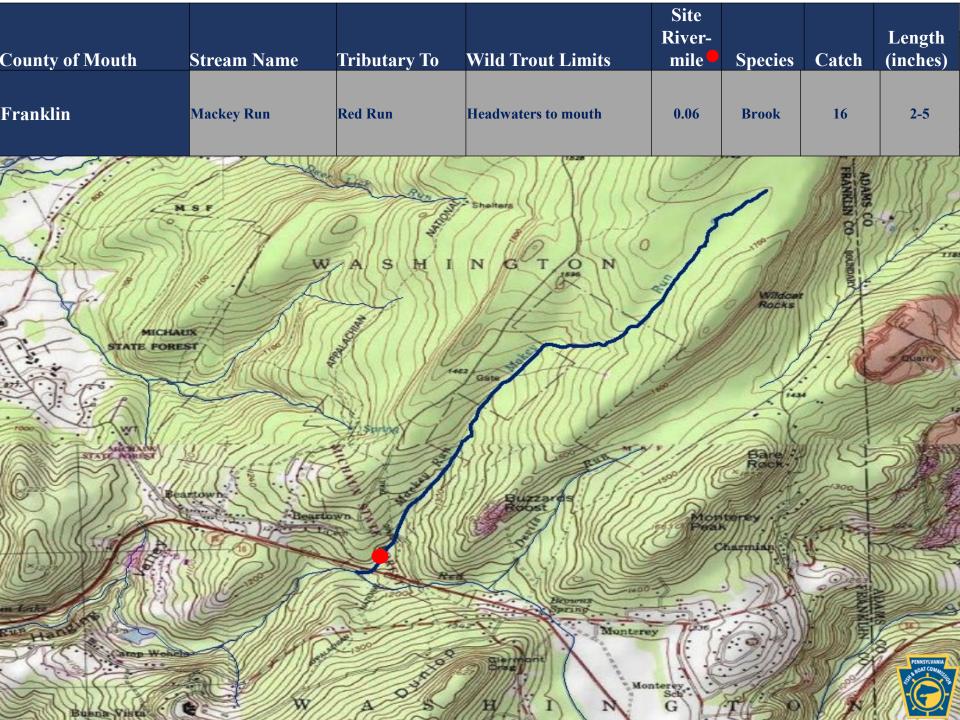

| 0.09           | Brown   | 4     | 2-6                   |
|                     | PRANKSTO W N | Cancel                             | British<br>British<br>British<br>British<br>British<br>British<br>British<br>British<br>British<br>British |                |         |       |                       |
| Priver and a second | e tott       | March John Mark                    | Springefield                                                                                               | Canister       | NC      |       | PRINTURAIN<br>A COLOR |
| Flowing Spring      | STR          | BUTTE                              | Gual                                                                                                       |                |         | 10    |                       |







|                                           |             |                |                          | Site<br>River-                         |         |        | Length   |
|-------------------------------------------|-------------|----------------|--------------------------|----------------------------------------|---------|--------|----------|
| County of Mouth                           | Stream Name | Tributary To   | Wild Trout Limits        | mile 🗕                                 | Species | Catch  | (inches) |
| Indiana                                   |             | Two Lick Creek | Headwaters to Laurel Run | 17.20                                  | Brown   | 44     | 2-16     |
|                                           | Kenwood     |                | Manuer<br>Station