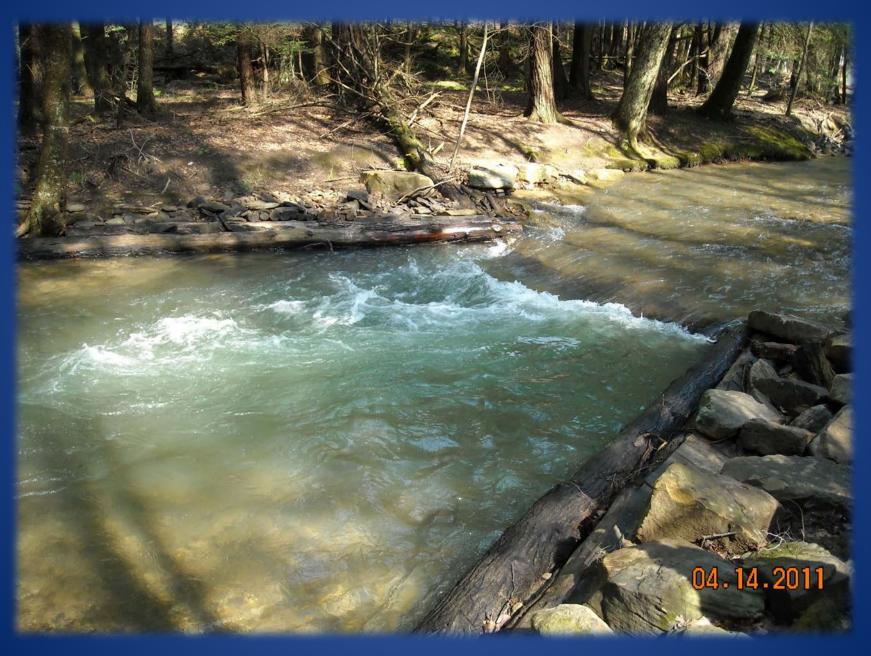

### After Photos and Fish Derby

## **Project Notes**

- 19 structures have been completed
- Total value = \$52,000
- PFBC contribution and staff value = \$21,000
- Outside donations and volunteer value= \$31,000
- Designs have been completed to continue implementing habitat structures thru 2018