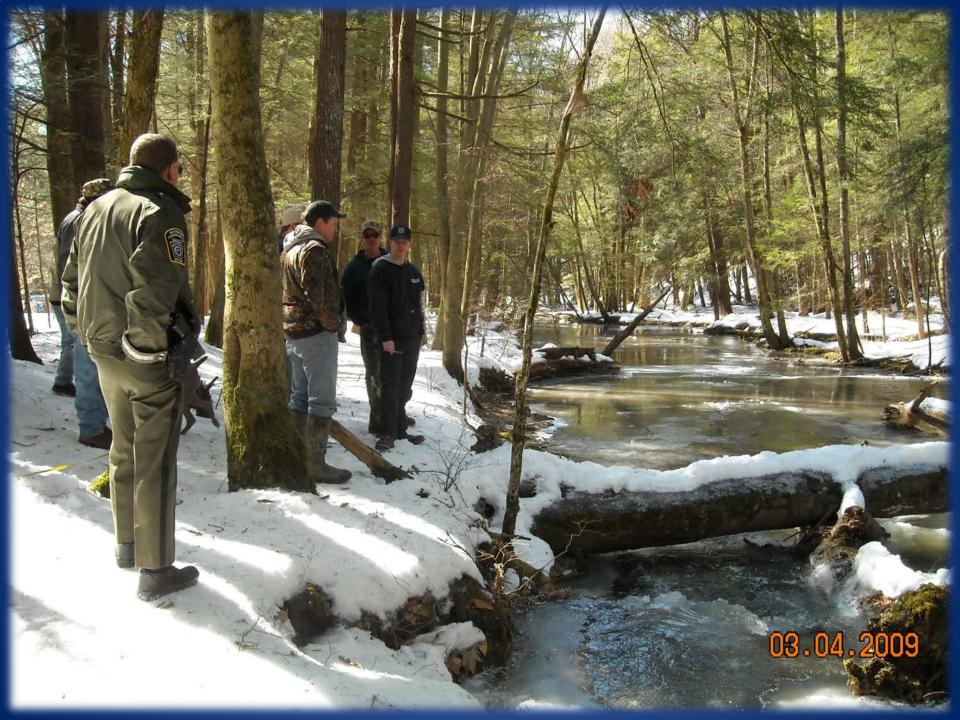

ar since.
- PFBC conducts the design and supervises the construction. Kelletsville Sportsman Club and other volunteers provide funding from donations and labor.
- Kelletsville Sportsman Club and project partners hold fishing derbies three to four times a year. Each event receives a new stocking of trout.
- PFBC also stocks Ross Run twice a year.

Ross Run, Forest County Children/Disabled Fishing Area Stream Habitat Improvement Project 041.5105319° N 079.3264668° W

Och Han I III I Voau 1656

Run

Ross Run Road

Horonard Driv

1 teagonie

zoad Crystal Spring

Plateau Drive

Ross

× 164

0

audoutiliti Road

1661

×1682

andle Road

1780

Grange Hall Road

513

Zuendel

Perositility in the

k'Avenue

N

Dive

Bradyizane

Basiltane

Sell'ISION

Handl

Run

### Design Phase/Before Pictures









### After Photos and Fish Derby











## **Project Notes**

- 19 structures have been completed
- Total value = \$52,000
- PFBC contribution and staff value = \$21,000
- Outside donations and volunteer value= \$31,000
- Designs have been completed to continue implementing habitat structures thru 2018

### Thank You

Pennsylvanaia Outdoor Journal article link

http://www.paoutdoorjournal.com/2015/05/22/kellettvil le-sportsmans-club-project-for-the-youth-and-specialneeds/

For further information please contact: PFBC Stream Habitat Manager Mark Sausser 814-359-5126