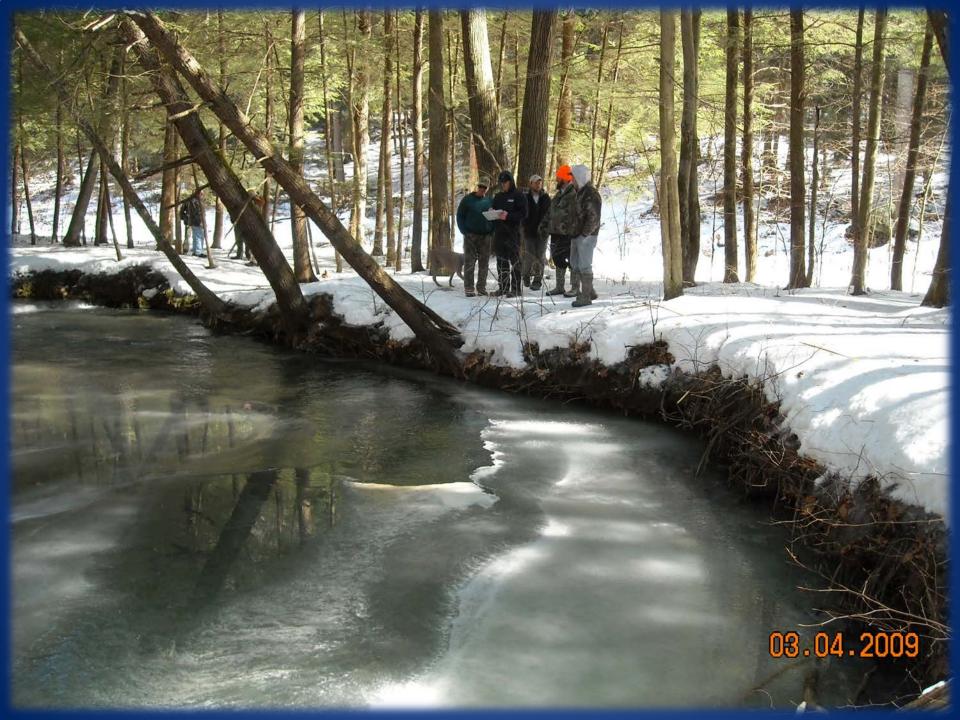

### Design Phase/Before Pictures

### Notes:

- Children/Disabled Fishing Area is located on US Army Corps of Engineers property 10 minutes from Tionesta.
- Project started in 2009 and construction of fish habitat improvement structures have been ongoing every year since.
- PFBC conducts the design and supervises the construction. Kelletsville Sportsman Club and other volunteers provide funding from donations and labor.
- Kelletsville Sportsman Club and project partners hold fishing derbies three to four times a year. Each event receives a new stocking of trout.
- PFBC also stocks Ross Run twice a year.