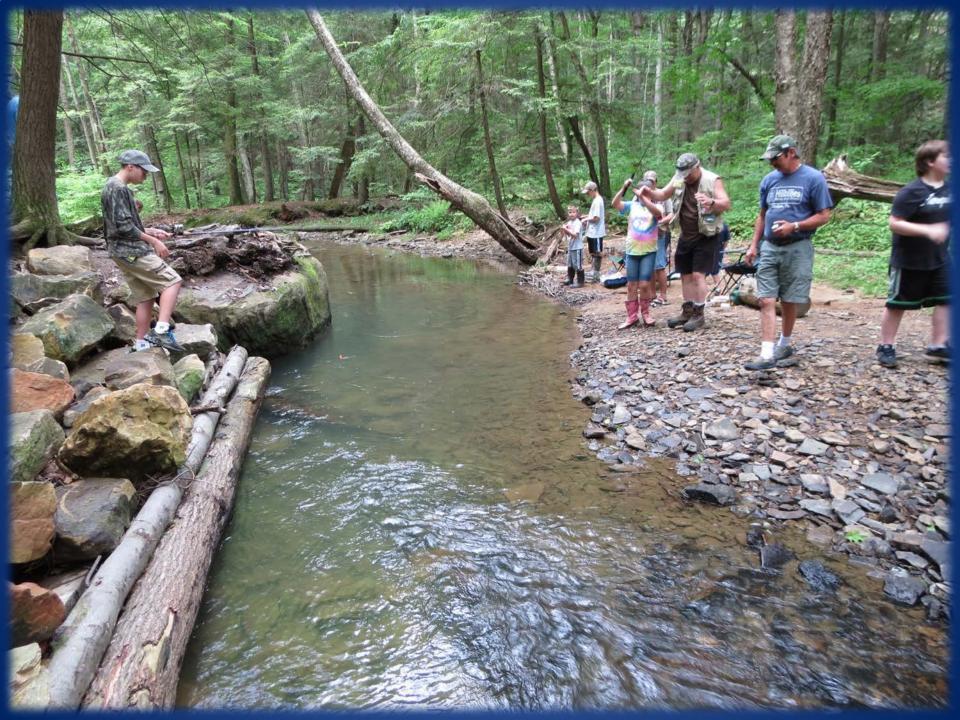

### After Photos and Fish Derby

### Notes:

- Children/Disabled Fishing Area is located on US Army Corps of Engineers property 10 minutes from Tionesta.
- Project started in 2009 and construction of fish habitat improvement structures have been ongoing every year since.
- PFBC conducts the design and supervises the construction. Kelletsville Sportsman Club and other volunteers provide funding from donations and labor.
- Kelletsville Sportsman Club and project partners hold fishing derbies three to four times a year. Each event receives a new stocking of trout.
- PFBC also stocks Ross Run twice a year.