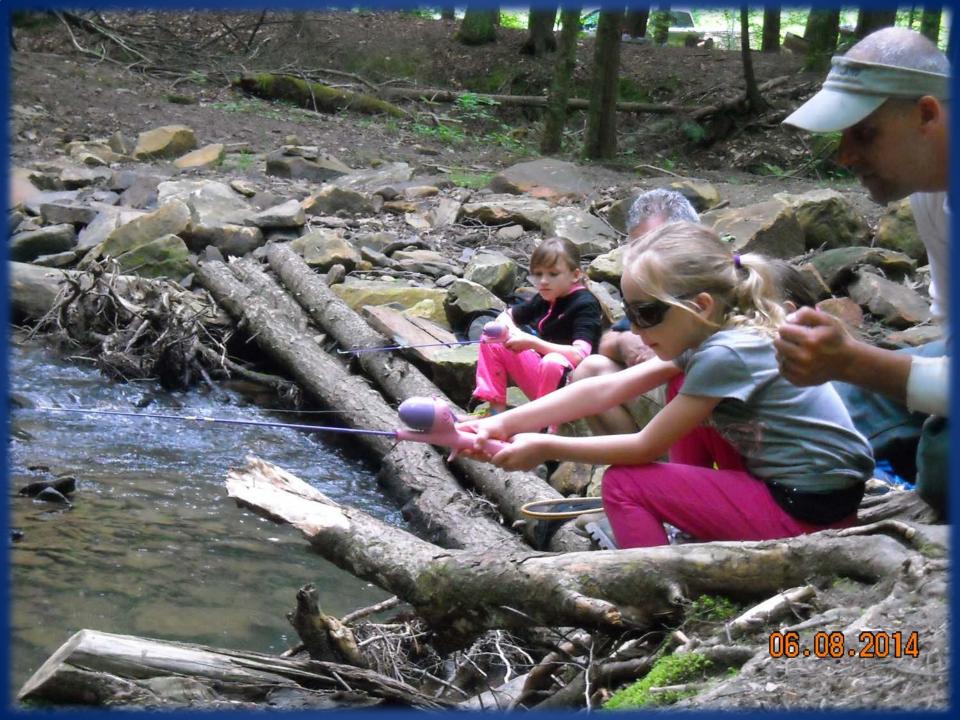

### After Photos and Fish Derby

### Notes:

- Children/Disabled Fishing Area is located on US Army Corps of Engineers property 10 minutes from Tionesta.
- Project started in 2009 and construction of fish habitat improvement structures have been ongoing every year since.
- PFBC conducts the design and supervises the construction. Kelletsville Sportsman Club and other volunteers provide funding from donations and labor.
- Kelletsville Sportsman Club and project partners hold fishing derbies three to four times a year. Each event receives a new stocking of trout.
- PFBC also stocks Ross Run twice a year.