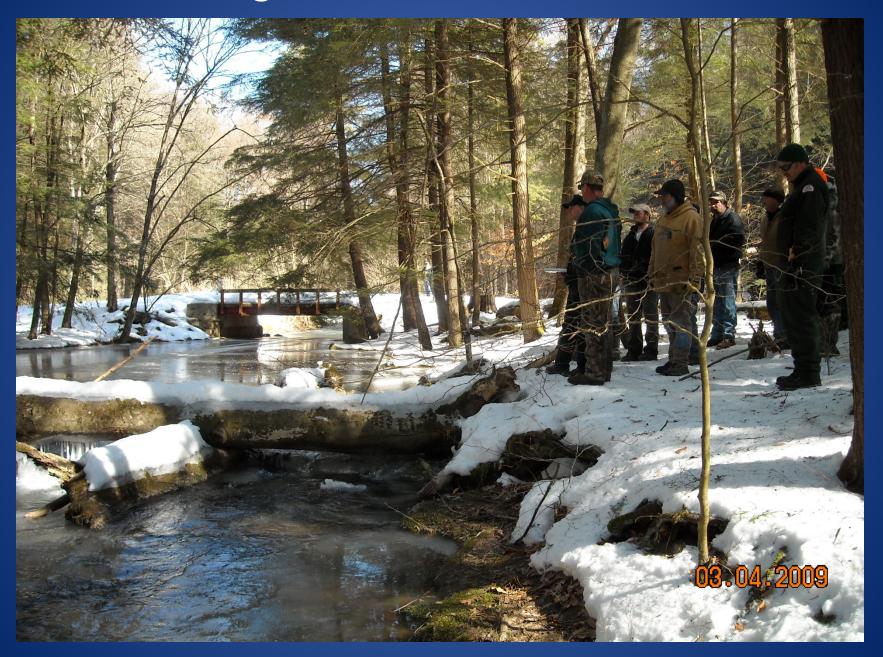

year since.
- PFBC conducts the design and supervises the construction. Kelletsville Sportsman Club and other volunteers provide funding from donations and labor.
- Kelletsville Sportsman Club and project partners hold fishing derbies three to four times a year. Each event receives a new stocking of trout.
- PFBC also stocks Ross Run twice a year.

Ross Run, Forest County Children/Disabled Fishing Area Stream Habitat Improvement Project 041.5105319° N 079.3264668° W

Och Han I III I Voau 1656

Run

Ross Run Road

Horonard Driv

1 teagonie

zoad Crystal Spring

Plateau Drive

Ross

× 164

0

audoutiliti Road

1661

×1682

andle Road

1780

Grange Hall Road

513

Zuendel

Perositility in the

k'Avenue

N

Dive

Bradyizane

Basiltane

Sell'ISION

Handl

Run

### Design Phase/Before Pictures









### After Photos and Fish Derby











## **Project Notes**

- 19 structures have been completed
- Total value = \$52,000
- PFBC contribution and staff value = \$21,000
- Outside donations and volunteer value= \$31,000
- Designs have been completed to continue implementing habitat structures thru 2018

### Thank You

Pennsylvanaia Outdoor Journal article link

http://www.paoutdoorjournal.com/2015/05/22/kellettvil le-sportsmans-club-project-for-the-youth-and-specialneeds/

For further information please contact: PFBC Stream Habitat Manager Mark Sausser 814-359-5126