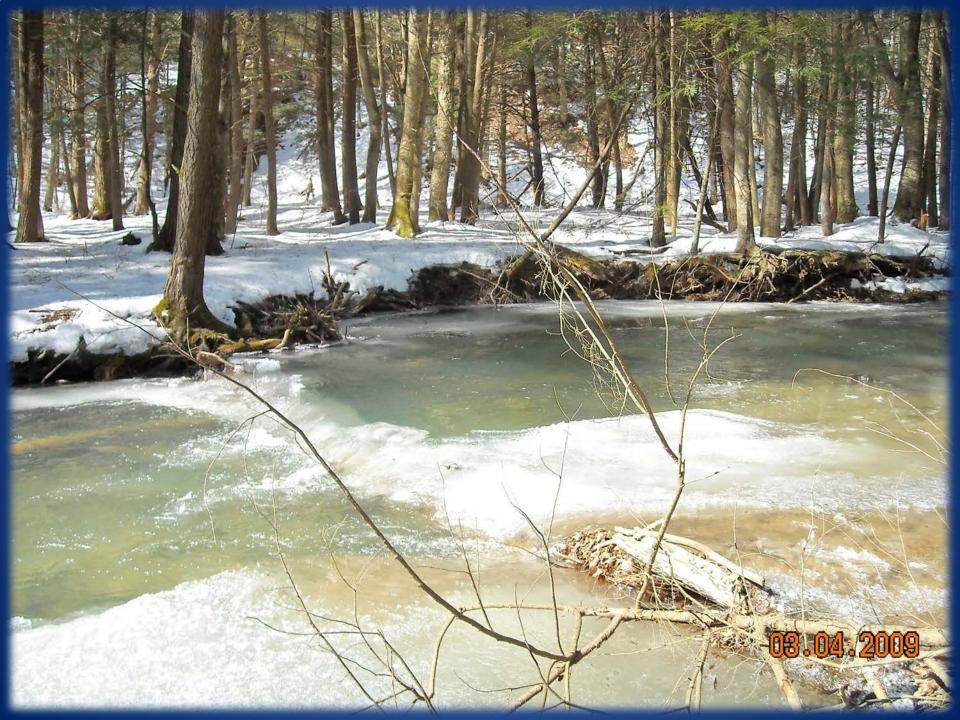

since.
- PFBC conducts the design and supervises the construction. Kelletsville Sportsman Club and other volunteers provide funding from donations and labor.
- Kelletsville Sportsman Club and project partners hold fishing derbies three to four times a year. Each event receives a new stocking of trout.
- PFBC also stocks Ross Run twice a year.

Ross Run, Forest County Children/Disabled Fishing Area Stream Habitat Improvement Project 041.5105319° N 079.3264668° W

Och Han I III I Voau 1656

Run

Ross Run Road

Horonard Driv

1 teagonie

zoad Crystal Spring

Plateau Drive

Ross

× 164

0

audoutiliti Road

1661

×1682

andle Road

1780

Grange Hall Road

513

Zuendel

Perositility in the

k'Avenue

N

Dive

Bradyizane

Basiltane

Sell'ISION

Handl

Run

### Design Phase/Before Pictures









### After Photos and Fish Derby











## **Project Notes**

- 19 structures have been completed
- Total value = \$52,000
- PFBC contribution and staff value = \$21,000
- Outside donations and volunteer value= \$31,000
- Designs have been completed to continue implementing habitat structures thru 2018

### Thank You

Pennsylvanaia Outdoor Journal article link

http://www.paoutdoorjournal.com/2015/05/22/kellettvil le-sportsmans-club-project-for-the-youth-and-specialneeds/

For further information please contact: PFBC Stream Habitat Manager Mark Sausser 814-359-5126