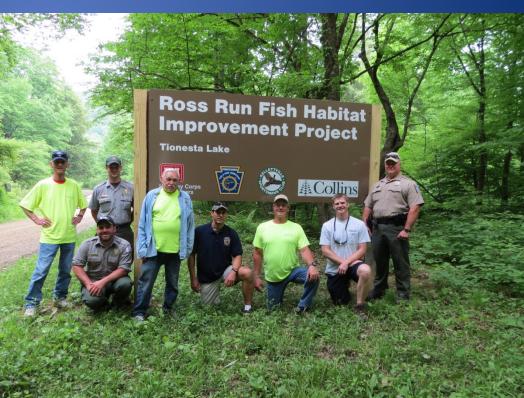

### After Photos and Fish Derby

### Notes:

- Children/Disabled Fishing Area is located on US Army Corps of Engineers property 10 minutes from Tionesta.
- Project started in 2009 and construction of fish habitat improvement structures have been ongoing every year since.
- PFBC conducts the design and supervises the construction. Kelletsville Sportsman Club and other volunteers provide funding from donations and labor.
- Kelletsville Sportsman Club and project partners hold fishing derbies three to four times a year. Each event receives a new stocking of trout.
- PFBC also stocks Ross Run twice a year.