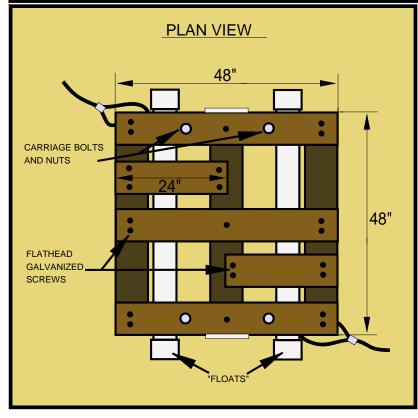

## MATERIALS:

ROUGH CUT HEMLOCK LUMBER 1" X 8" X 4' - 3 PIECES
ROUGH CUT HEMLOCK LUMBER 1" X 8" X 2' - 2 PIECES
ROUGH CUT HEMLOCK LUMBER 4" X 4" X 4' - 3 PIECES
2 CORE CONCRETE BLOCK 8" X 8" X 16" - 2 PIECES
#10 X 3" FLATHEAD GALZANIZED SCREWS- 26 PIECES
#10 X 1" WASHERHEAD GALZANIZED SCREWS- 8 PIECES
#10 X 1" WASHERHEAD GALZANIZED SCREWS- 8 PIECES
1/2 X 2" CARRIAGE BOLTS AND NUTS- 4 EACH
1/4" STAINLESS STEEL WIRE ROPE 10' - 2 PIECES
1/4" STAINLESS STEEL CABLE CLAMPS- 4 PIECES
3" CONDUIT HANGERS- 4 PIECES
3" DIAMETER SCHEDULE 40 PVC PIPE 5' - 2 PIECES
3" DIAMETER PVC END CAPS- 4 PIECES
PVC PIPE CEMENT AND CLEANER
PFBC HABITAT ENHANCEMENT SIGNS- 2 PIECES

## NOTES:

LUMBER MUST BE TRUE DIMENSIONAL
YELLOW POPLAR MAY BE SUBSTITUTED FOR HEMLOCK
LUMBER MUST BE GREEN (FRESH CUT)
CONCRETE BLOCKS MINIMUM WEIGHT: 35 LBS
NOT TO SCALE
ALL SIZES ARE APPROXIMATE
FIT IN FIELD