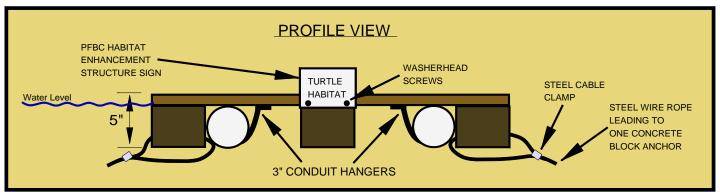

## MATERIALS:

ROUGH CUT HEMLOCK LUMBER 1" X 8" X 4' - 3 PIECES
ROUGH CUT HEMLOCK LUMBER 1" X 8" X 2' - 2 PIECES
ROUGH CUT HEMLOCK LUMBER 4" X 4" X 4' - 3 PIECES
2 CORE CONCRETE BLOCK 8" X 8" X 16" - 2 PIECES
#10 X 3" FLATHEAD GALZANIZED SCREWS- 26 PIECES
#10 X 1" WASHERHEAD GALZANIZED SCREWS- 8 PIECES
#10 X 1" WASHERHEAD GALZANIZED SCREWS- 8 PIECES
1/2 X 2" CARRIAGE BOLTS AND NUTS- 4 EACH
1/4" STAINLESS STEEL WIRE ROPE 10' - 2 PIECES
1/4" STAINLESS STEEL CABLE CLAMPS- 4 PIECES
3" CONDUIT HANGERS- 4 PIECES
3" DIAMETER SCHEDULE 40 PVC PIPE 5' - 2 PIECES
3" DIAMETER PVC END CAPS- 4 PIECES
PVC PIPE CEMENT AND CLEANER
PFBC HABITAT ENHANCEMENT SIGNS- 2 PIECES

## NOTES:

LUMBER MUST BE TRUE DIMENSIONAL
YELLOW POPLAR MAY BE SUBSTITUTED FOR HEMLOCK
LUMBER MUST BE GREEN (FRESH CUT)
CONCRETE BLOCKS MINIMUM WEIGHT: 35 LBS
NOT TO SCALE
ALL SIZES ARE APPROXIMATE
FIT IN FIELD