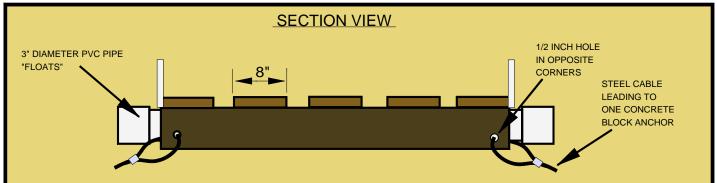

## MATERIALS:

ROUGH CUT HEMLOCK LUMBER 1" X 8" X 4' - 3 PIECES
ROUGH CUT HEMLOCK LUMBER 1" X 8" X 2' - 2 PIECES
ROUGH CUT HEMLOCK LUMBER 4" X 4" X 4' - 3 PIECES
2 CORE CONCRETE BLOCK 8" X 8" X 16" - 2 PIECES
#10 X 3" FLATHEAD GALZANIZED SCREWS- 26 PIECES
#10 X 1" WASHERHEAD GALZANIZED SCREWS- 8 PIECES
#10 X 1" WASHERHEAD GALZANIZED SCREWS- 8 PIECES
1/2 X 2" CARRIAGE BOLTS AND NUTS- 4 EACH
1/4" STAINLESS STEEL WIRE ROPE 10' - 2 PIECES
1/4" STAINLESS STEEL CABLE CLAMPS- 4 PIECES
3" CONDUIT HANGERS- 4 PIECES
3" DIAMETER SCHEDULE 40 PVC PIPE 5' - 2 PIECES
3" DIAMETER PVC END CAPS- 4 PIECES
PVC PIPE CEMENT AND CLEANER
PFBC HABITAT ENHANCEMENT SIGNS- 2 PIECES

## NOTES:

LUMBER MUST BE TRUE DIMENSIONAL
YELLOW POPLAR MAY BE SUBSTITUTED FOR HEMLOCK
LUMBER MUST BE GREEN (FRESH CUT)
CONCRETE BLOCKS MINIMUM WEIGHT: 35 LBS
NOT TO SCALE
ALL SIZES ARE APPROXIMATE
FIT IN FIELD