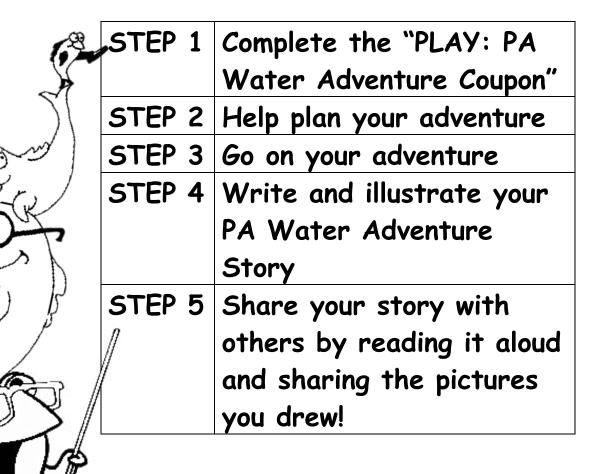

## Directions for your

PLAY: My Adventures in or along PA's Waters Story





## PLAY: MY PA WATER ADVENTURE





| Date and time, you plan to go:  |                                  |
|---------------------------------|----------------------------------|
| Date:                           | Time:                            |
|                                 |                                  |
| Location:                       |                                  |
|                                 |                                  |
| Who is going with you:          |                                  |
|                                 |                                  |
|                                 |                                  |
| What do you plan to do?         |                                  |
|                                 | <del> </del>